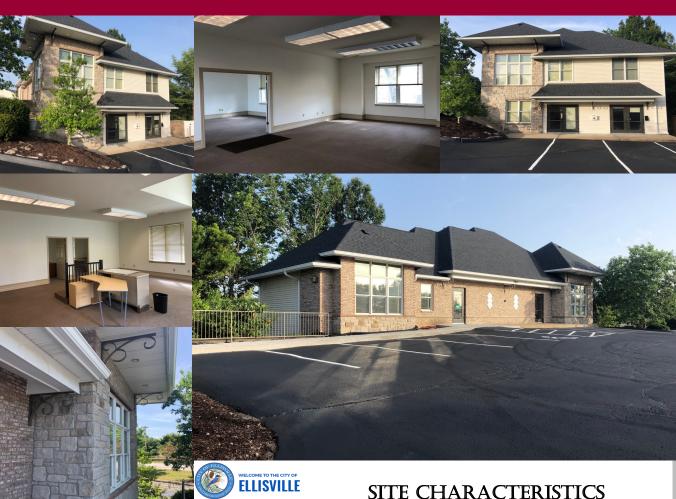

## For LEASE or For SALE Office/Retail Space 580 Old State Road Ellisville, MO

- EXCELLENT AFFLUENT ELLISVILLE LOCATION.
- +/~ 1.2 MILE SOUTH OF MANCHESTER ROAD ON OLD STATE.
- FEATURES QUAINT ARCHITECTURE BRICK & STONE BUILDING.
- MEDICAL, RETAIL, OFFICE USES WITHIN THE C3 ZONING DISTRICT.
- TRIM PACKAGE INCLUDING 12' COFFERED AND VAULTED CEILINGS.
- 5,400 TOTAL SQUARE FOOT OF SPACE UPPER & LOWER FLOOR.
- ATTRACTIVE, UPSCALE BUILDING WITH HIGH END INTERIOR
- NEW ROOF, NEW GUTTERS, ASPHALT SEALED AND STRIPED.
- CLIMATE CONTROLLED COMPUTER ROOM, HIGH SPEED INTERNET.