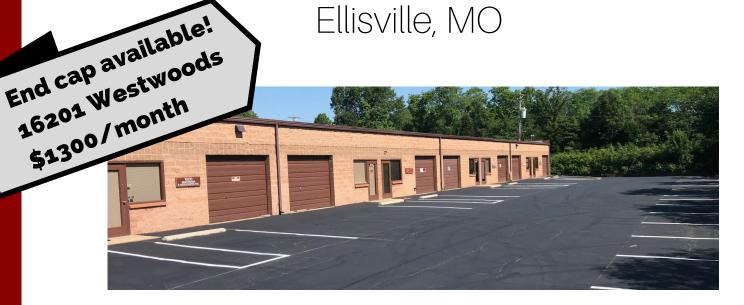

## 16201-16233 Westwoods Business Park,

Ellisville, MO

16201-16233 WESTWOODS BUSINESS PARK IS AN M1 LIGHT INDUSTRIAL **ZONED COMPLEX THAT IS ARRANGED IN SUCH A WAY TO PROVIDE** INCUBATOR SPACE FOR SMALL BUSINESSES. TYPICAL UNITS ARE SET UP WITH A 168 SQ. FT. OFFICE AND 957 SQ. FT. WAREHOUSE/SHOP SPACE. ALL UNITS HAVE A DRIVE-IN DOOR WITH A MAN-DOOR GOING TO THE OFFICE: HOWEVER, MANY OF THE UNITS ALSO HAVE SPECIALIZED IMPROVEMENTS ALREADY IN-PLACE FOR SPECIFIC USES. THESE UNITS WOULD SERVE A VARIETY OF NEEDS INCLUDING CLEANING COMPANIES, LAWN MAINTENANCE COMPANIES, PLUMBING CONTRACTORS, ELECTRICAL CONTRACTORS, CUSTOM CABINET CONTRACTORS, HOME REMODELING CONTRACTORS, FLOORING CONTRACTORS, PAINTERS, TRAINING CENTERS, AND/OR ANY TYPE OF USE THAT MAY HAVE A NEED FOR A SMALL OFFICE AND WAREHOUSE AND/OR SHOP COMPONENT. ALL EXTERIOR COMMON AREAS ARE MAINTAINED, AND **TENANTS PAY FOR THEIR OWN ELECTRIC.** 